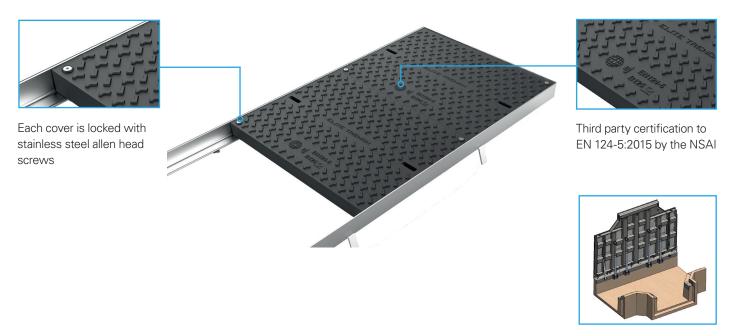

## **Features**

- Cover and frame is EN 124:2015 compliant
- Composite cover in a galvanised steel frame
- Designed to allow for convenient and safe access to continuous ducts runs
- Galvanised steel frame with anchoring lugs
- Cover with non-slip 4L design
- Excellent insulator against heat and electricity
- Can be installed onto our custom galvanized steel frame or in an existing rebate
- Proprietary UV resistant surface layer that will not fade or crack
- Custom colours and logos available
- Optional assist lift design for single person operation with a max lift effort of 10kg

## Bespoke locking bolts available to provide increased security on critical networks

| Product reference     | Class | Product code | Clear opening (mm) | Overall dimensions (mm) | Frame height (mm) | Weight (Kg) |
|-----------------------|-------|--------------|--------------------|-------------------------|-------------------|-------------|
| ELITE TRENCH 1        | B125  | 721056       | 420 x 568          | 510 x 648               | 60                | 27          |
| ELITE TRENCH 2        | B125  | 721055       | 918 x 568          | 1008 x 648              | 60                | 47          |
| ELITE TRENCH 3        | B125  | 721047       | 1416 x 568         | 1506 x 648              | 60                | 67          |
| <b>ELITE TRENCH 4</b> | B125  | 721073       | 1916 x 570         | 2006 x 650              | 60                | 88          |