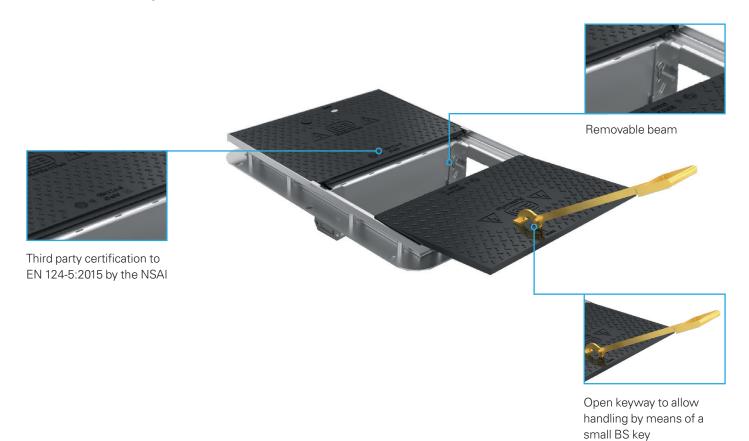

## **Features**

- Cover and frame is EN 124:2015 compliant
- Composite cover in a galvanized steel frame
- Light weight and strong, easy to transport to remote locations
- Cover with non-slip 4L design
- Stainless steel 1/4 turn camlock with bespoke type head
- Open keyway to allow handling by means of a small BS key
- Custom colours and logos available