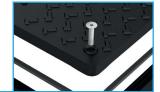

## **Features**

- Cover and frame is EN 124:2015 compliant
- Flat-sided frame, making it suitable for brick-paved areas
- Light weight, easy to handle and install, up to 70% lighter than the iron equivalent
- Rigid and stable assembly due to the fibre reinforced composite frame
- EPDM seal fixed to the frame for water and odour seal\*
- Locking by four stainless steel M8 bolts
- Corrosion resistant even in the most aggressive environments
- No resale value to the scrap market
- Non-conductive of stray voltage or heat
- Coarse skid resistant upper surface featuring the trademarked 4L non-slip pattern
- UV resistant protective surface layer

Cover available in any RAL colour

EPDM seal fixed to the frame for water and odour seal

Watertight and secure due to 4 bolt security compressing the EPDM seal