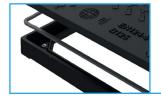

Cover available in any RAL colour

EPDM seal fixed to the frame for water and odour seal

Watertight and secure due to 4 bolt security compressing the EPDM seal