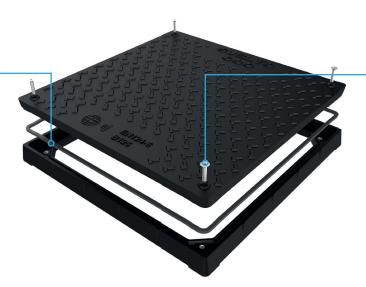

## **Features**

- Cover and frame is EN 124:2015 compliant
- Flat-sided frame, making it suitable for brick-paved areas
- Light weight, easy to handle and install, up to 70% lighter than the iron equivalent
- Rigid and stable assembly due to the fibre reinforced composite frame
- EPDM seal fixed to the frame for water and odour seal\*
- Locking by four stainless steel M8 bolts
- Corrosion resistant even in the most aggressive environments
- No resale value to the scrap market
- Non-conductive of stray voltage or heat
- Coarse skid resistant upper surface featuring the trademarked 4L non-slip pattern
- UV resistant protective surface layer

## Bespoke locking bolts available to provide increased security on critical networks

| Product reference      | Class | Product code | Clear opening (mm) | Overall dimensions (mm) | Frame height (mm) | Total weight (kg) |
|------------------------|-------|--------------|--------------------|-------------------------|-------------------|-------------------|
| <b>SVELTO PLUS 400</b> | B125  | 721050       | 300 x 300          | 400 × 400               | 44                | 6                 |
| <b>SVELTO PLUS 500</b> | B125  | 721051       | 400 × 400          | 500 × 500               | 44                | 8                 |
| <b>SVELTO PLUS 600</b> | B125  | 721052       | 500 × 500          | 600 × 600               | 44                | 12                |
| <b>SVELTO PLUS 700</b> | B125  | 721053       | 600 × 600          | 700 × 700               | 44                | 15                |