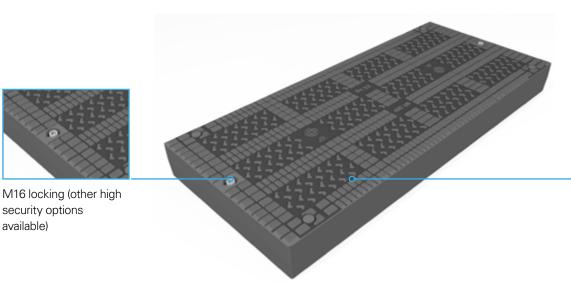

## Features

- Light weight and ergonomic trench cover, easy to handle and install
- 400kN load rating across a 1.2m span
- Ideal for installation in precast concrete service trenches for multi sector networks such as Data
- Centres, Pharma & Life Sciences and general industrial sites.
- Unobstructed access to ducts and drainage systems
- M16 locking (other high security options available)
- 2 no. keyways with bespoke ergonomic lifting key
- Corrosion resistant cover suitable for aggressive sewer environments, unaffected by chemical spills
- Coarse skid resistant upper surface featuring the trademarked 4L non-slip pattern
- UV resistant protective surface layer
- Non-conductive against stray voltage
- Customer logo or bespoke badging available
- Size: 1374 mm (I) x 604 mm (w) x 130 mm (h)