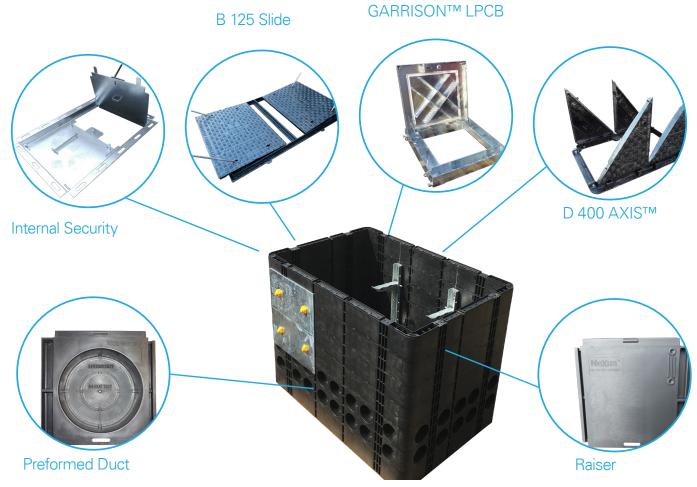

Our extensive range of access cover solutions have been designed to work in conjuction with the NEXUS<sup>TM</sup> chamber system. Our range of covers includes:

## **Accessories**

There is also a selection of chamber accessories which can be fitted: