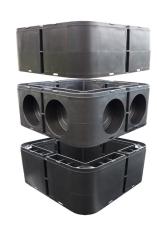

Each ring comprises male and female 'quick-click' connections enabling each to be quickly stacked in an array of arrangements thus allowing the positioning of duct entry sections to accommodate varying depths of ducting. For ducts exceeding the standard 64mm or 114mm diameter entry points, the raising ring sections can simply be drilled on site to accommodate all sizes of duct. Please request a copy of the technical guide for reccomended core drilling.

## Standard Sizes

| Code     | Clear Opening (mm) | O/all Dim (mm) | <b>Entry Points</b> |
|----------|--------------------|----------------|---------------------|
| NX3030DE | 300 x 300          | 400 × 400      | 8                   |
| NX3030RP | 300 x 300          | 400 × 400      | -                   |
| NX4530DE | 450 x 300          | 550 × 400      | 10                  |
| NX4530RP | 450 x 300          | 550 × 400      | -                   |
| NX4545DE | 450 x 450          | 550 x 550      | 12                  |
| NX4545RP | 450 x 450          | 550 x 550      | -                   |
| NX6045DE | 600 x 450          | 700 x 550      | 14                  |
| NX6045RP | 600 x 450          | 700 x 550      | -                   |
| NX6060DE | 600 x 600          | 700 x 700      | 16                  |
| NX6060RP | 600 x 600          | 700 × 700      | -                   |
| NX7575DE | 750 x 750          | 850 x 850      | 20                  |
| NX7575RP | 750 x 750          | 850 x 850      | -                   |
| NX9090DE | 900 x 900          | 1000 × 1000    | 24                  |
| NX9090RP | 900 x 900          | 1000 × 1000    | -                   |