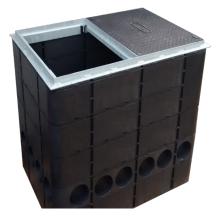

## NEXUSTM - Chamber Solutions

**NEXUS™** is a unique patented twin wall access chamber system which comprises of high quality polypropylene modules which are assembled into ring sections prior to delivery. The system offers a raising ring and duct entry ring sections as detailed.

## Features:

- Modular system easy one way fit and easy construction
- Polypropylene (PP) lightweight system removes the need for mechanical lift equipment
- Strong twin wall structural design without the need for concrete surround.
- Vertical load tested to D400 (40 tonnes)
- Mactured in the UK under an ISO 9001:2015 QMS
- Sizes ranging from 300 x 300mm to 2550 x 2550mm (150mm increments)
- 64mm & 114mm diameter duct entry points as standard
- Manufactured from recycled material. 100% recyclable.
- Compatible with existing range of EJ covers and frames.
- Designed & manufactured in the UK under an ISO 9001:2015 QMS