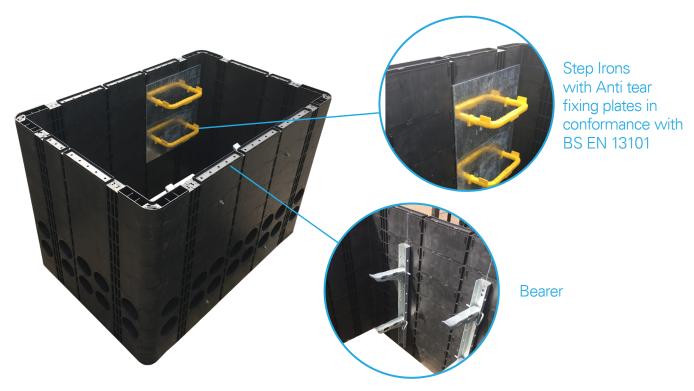

## **Accessories**

There is also a selection of chamber accessories which can be fitted: